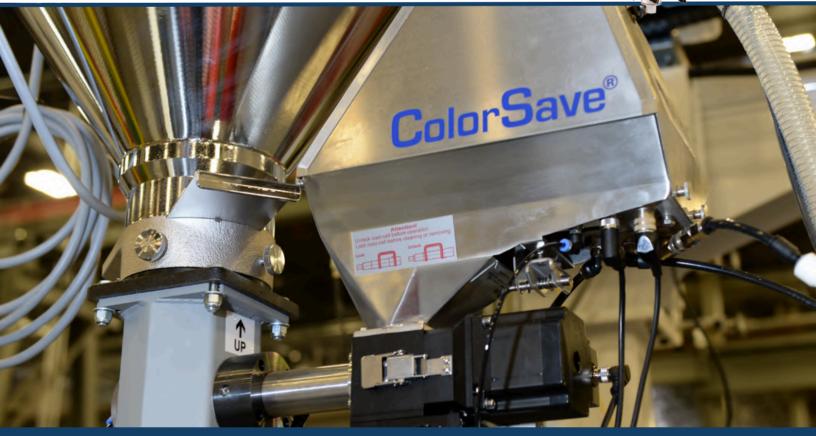

# ColorSave®- 1000 Feeder

The only gravimetric feeder that offers Smart-Clean automatic quick cleaning

# • Purge colorant in just 10 seconds

- Simply press the "Empty" button and remaining colorant or masterbatch returns to the storage chamber
- No more manual clean-outs between jobs
- Enhance employee safety and reduce change over time