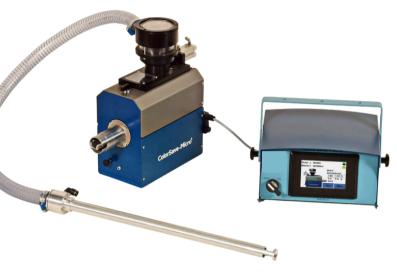

#### The World's First Small Dose Gravimetric Feeder

## Designed specifically for small products

## **Specifications**

**Hopper Output Range Dosing Technique** Communication **Weight Resolution** Loader Mounting & Feeding Venturi loader

**Alarm Output Power** 

640cc Up to 80 g/minute Vibration System Modbus TCP/IP 0.01g

Optional integrated

Via neckpiece adapter N/O or N/C dry contact 0v 100-240V, 50/60 Hz, 20 V/A

#### **Small Dose Accuracy**

o ColorSave-Micro uses a single vibrating channel to accurately and consistently deliver the correct dose.

#### • Easy Calibration & Less Maintenance

o The single channel is used for nearly all additives, handles wide range of feed rates and cleans easy.

#### **Nearly all types of additives**

ColorSave-Micro supports pellets, several types of regrinds and powders, and Micro-granules