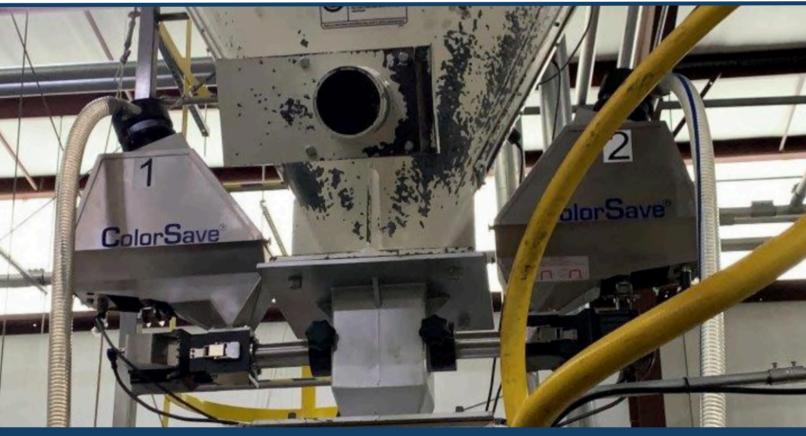

## **Multiple Applications**

- Injection Molding
- Extrusion
- Extrusion Blow Molding

A dosing system able to regulate two feeders connected to the same neckpiece with a single control unit

#### **Features**

- Unparalleled accuracy and precision
- Easy and intuitive control unit
- Unmatched cost-savings
- Improved quality of final product
- Vastly reduces the amount of rejects
- Stores up to 500 recipes, shortening setup time
- Easy replacement of feeding screw
- Ability to combine gravimetric and volumetric channels
- Compensation of masterbatch amount when using scrap material