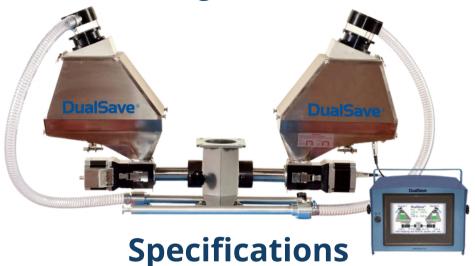

## **Multiple Applications**

- Injection Molding
- Extrusion
- Extrusion Blow Molding

A dosing system able to regulate two feeders connected to the same neckpiece with a single control unit

#### **Features**

- Unparalleled accuracy and precision
- Easy and intuitive control unit
- Unmatched cost-savings
- Improved quality of final product
- Vastly reduces the amount of rejects
- Stores up to 500 recipes, shortening setup time
- Easy replacement of feeding screw
- Ability to combine gravimetric and volumetric channels
- Compensation of masterbatch amount when using scrap material

**Hopper Volume** 

**Output Range** 

3/5/10 liter with gravimetric channel 6/12/20 liter with volumetric channel 0.2-100 kg/h with gravimetric channel 0.02-200 kg/h with volumetric channels

Motor

Display

Powerful step motor 7" color touch screen