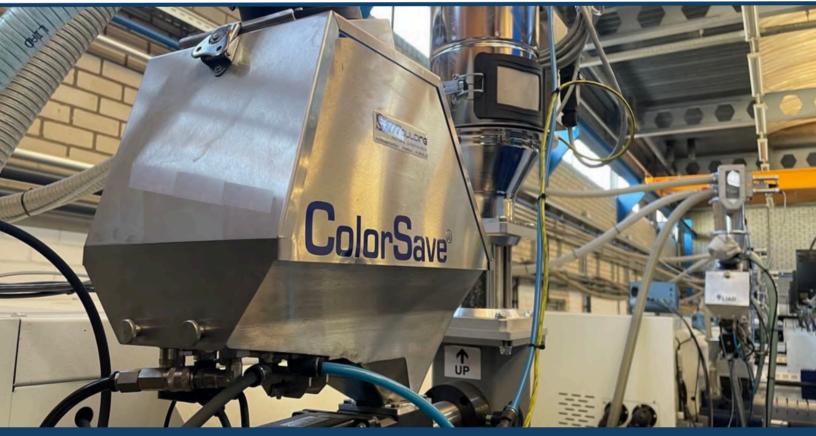

# ColorSave®- 1000 Feeder

The only gravimetric feeder that offers Smart-Clean automatic quick cleaning

#### **Features**

- Stores up to 500 recipes, shorter setup time
- Easy replacement of feeding screw
- Easy cleaning when switching colors and materials
- Optional integrated Venturi vacuum loader
- Real-time data collection and management of material consumption

# • Purge colorant in just 10 seconds

- Simply press the "Empty" button and remaining colorant or masterbatch returns to the storage chamber
- No more manual clean-outs between jobs
- Enhance employee safety and reduce change over time